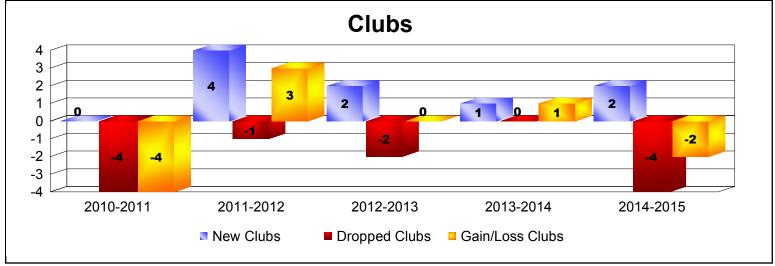

District 103IW As of June 2015 Cumulative

| Year      | New<br>Clubs | Dropped<br>Clubs | Gain/<br>Loss<br>Clubs | New<br>Members | Charter<br>Members | Reinstate<br>Members | Transfer<br>Members | Total<br>Member<br>Added | Total<br>Members<br>Dropped | Gain/<br>Loss<br>Members |
|-----------|--------------|------------------|------------------------|----------------|--------------------|----------------------|---------------------|--------------------------|-----------------------------|--------------------------|
| 2010-2011 | 0            | -4               | -4                     | 97             | 0                  | 4                    | 24                  | 125                      | -208                        | -83                      |
| 2011-2012 | 4            | -1               | 3                      | 175            | 95                 | 4                    | 18                  | 292                      | -193                        | 99                       |
| 2012-2013 | 2            | -2               | 0                      | 118            | 46                 | 5                    | 22                  | 191                      | -209                        | -18                      |
| 2013-2014 | 1            | 0                | 1                      | 116            | 20                 | 6                    | 25                  | 167                      | -225                        | -58                      |
| 2014-2015 | 2            | -4               | -2                     | 134            | 43                 | 5                    | 26                  | 208                      | -211                        | -3                       |
| Average   | 2            | -2               | 0                      | 128            | 41                 | 5                    | 23                  | 197                      | -209                        | -13                      |