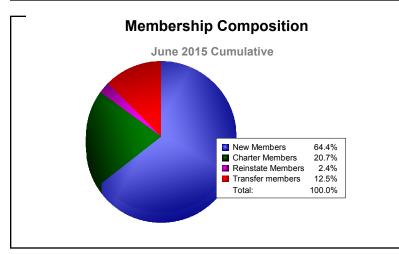

District 103IW As of June 2015 Cumulative

| Year      | New<br>Clubs | Dropped<br>Clubs | Gain/<br>Loss<br>Clubs | New<br>Members | Charter<br>Members | Reinstate<br>Members | Transfer<br>Members | Total<br>Member<br>Added | Total<br>Members<br>Dropped | Gain/<br>Loss<br>Members |
|-----------|--------------|------------------|------------------------|----------------|--------------------|----------------------|---------------------|--------------------------|-----------------------------|--------------------------|
| 2010-2011 | 0            | -4               | -4                     | 97             | 0                  | 4                    | 24                  | 125                      | -208                        | -83                      |
| 2011-2012 | 4            | -1               | 3                      | 175            | 95                 | 4                    | 18                  | 292                      | -193                        | 99                       |
| 2012-2013 | 2            | -2               | 0                      | 118            | 46                 | 5                    | 22                  | 191                      | -209                        | -18                      |
| 2013-2014 | 1            | 0                | 1                      | 116            | 20                 | 6                    | 25                  | 167                      | -225                        | -58                      |
| 2014-2015 | 2            | -4               | -2                     | 134            | 43                 | 5                    | 26                  | 208                      | -211                        | -3                       |
| Average   | 2            | -2               | 0                      | 128            | 41                 | 5                    | 23                  | 197                      | -209                        | -13                      |