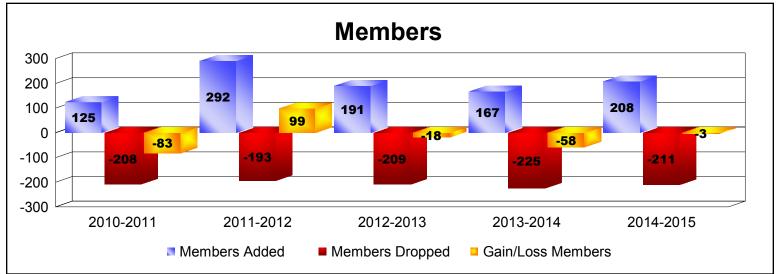

District 103IW As of June 2015 Cumulative

| Year      | New<br>Clubs | Dropped<br>Clubs | Gain/<br>Loss<br>Clubs | New<br>Members | Charter<br>Members | Reinstate<br>Members | Transfer<br>Members | Total<br>Member<br>Added | Total<br>Members<br>Dropped | Gain/<br>Loss<br>Members |
|-----------|--------------|------------------|------------------------|----------------|--------------------|----------------------|---------------------|--------------------------|-----------------------------|--------------------------|
| 2010-2011 | 0            | -4               | -4                     | 97             | 0                  | 4                    | 24                  | 125                      | -208                        | -83                      |
| 2011-2012 | 4            | -1               | 3                      | 175            | 95                 | 4                    | 18                  | 292                      | -193                        | 99                       |
| 2012-2013 | 2            | -2               | 0                      | 118            | 46                 | 5                    | 22                  | 191                      | -209                        | -18                      |
| 2013-2014 | 1            | 0                | 1                      | 116            | 20                 | 6                    | 25                  | 167                      | -225                        | -58                      |
| 2014-2015 | 2            | -4               | -2                     | 134            | 43                 | 5                    | 26                  | 208                      | -211                        | -3                       |
| Average   | 2            | -2               | 0                      | 128            | 41                 | 5                    | 23                  | 197                      | -209                        | -13                      |